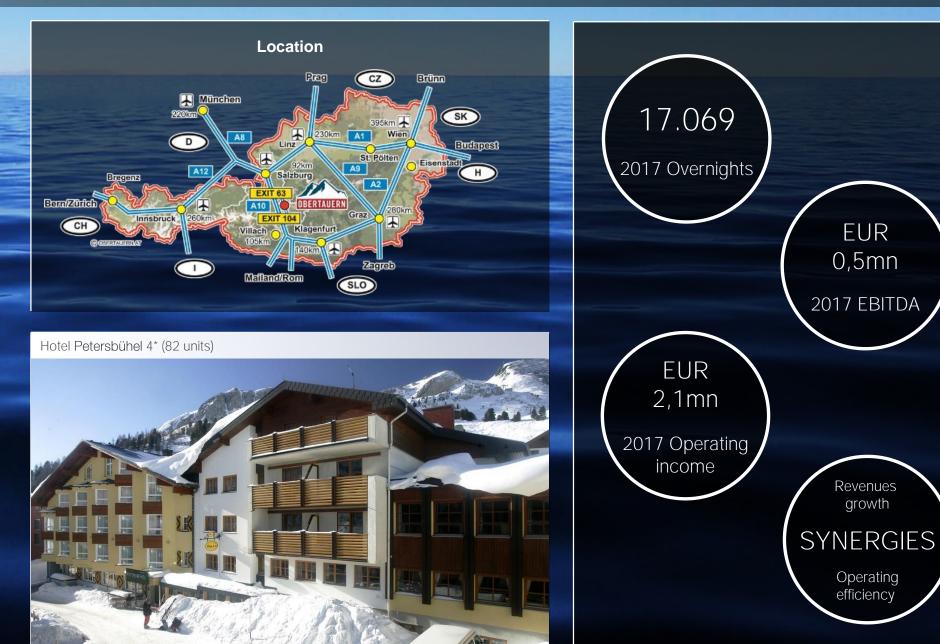

### Acquisition of Hotel Petersbühel (Obertauern) 2018

Note: All values have been converted from HRK to EUR according to the average yearly FX, while for 2018 and further have been converted @ FX EUR/HRK = 7.5

EUR

Revenues growth

Operating efficiency