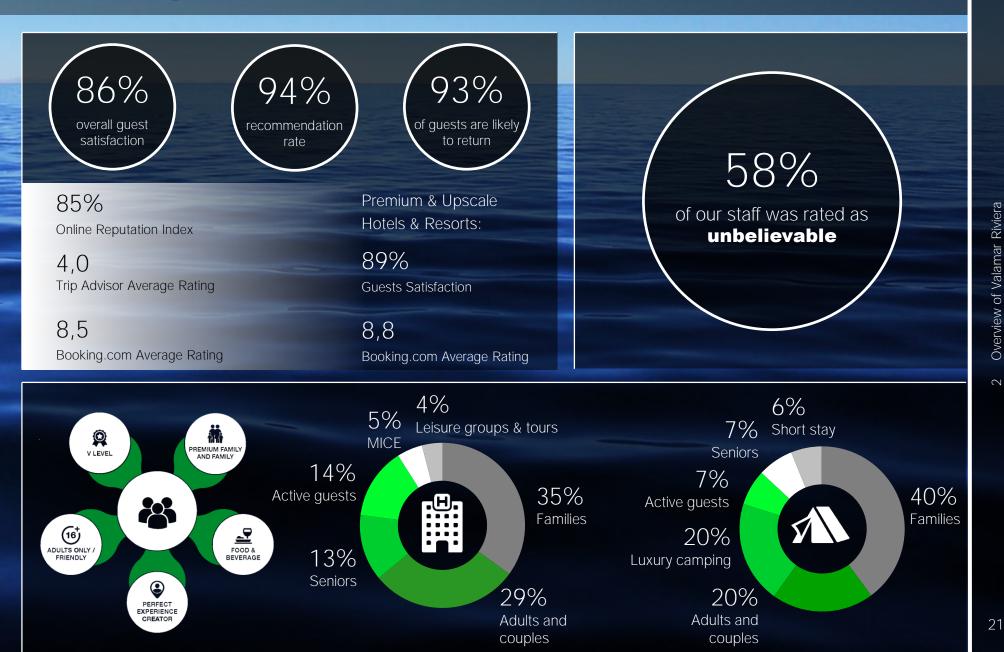

o the average yearly FX, while for 2018 and further have been converted @ FX EUR/HRK = 7,5



### Acquisition of Hoteli Makarska Plc 2018 (1)

Hotel Rivijera 2\* (258 units)



Hotel Dalmacija 3\* (190 units)



Hotel Meteor 4<sup>\*</sup> (278 units)





### Acquisition of Hoteli Makarska Plc 2018 (2)

Note: All values have been converted from HRK to EUR according to the average yearly FX, while for 2018 and further have been converted @ FX EUR/HRK = 7,5



### Acquisition of Hotel Petersbühel (Obertauern) 2018

Note: All values have been converted from HRK to EUR according to the average yearly FX, while for 2018 and further have been converted @ FX EUR/HRK = 7.5

EUR

Revenues growth

Operating efficiency



### Guests Structure 2017



### Market Segments and Guest Satisfaction 2017



### Investments

Note: All values have been converted from HRK to EUR according to the average yearly FX, while for 2018 and further have been converted @ FX EUR/HRK = 7,5



\*EUR 23mn refers to investments under construction (marked in blue). \*\*Valamar Riviera's 2017/18 investment cycle amounts to 84mn, while 10mn refers to Imperial investments. \*\*\* EUR 82mn refers to Valamar Riviera's 2018/19 investment cycle, while EUR 18mn to Imperial's.



### Key Portfolio Investments 2018/19

Note: All values have been converted from HRK to EUR according to the average yearly FX, while for 2018 and further have been converted @ FX EUR/HRK = 7,5.

### Investment Cycle 2018/19 (EUR)\*

### 82mn

#### Valamar Riviera Istra Premium Camping Resort (II phase) • Valamar Collection Marea Suites 5\*