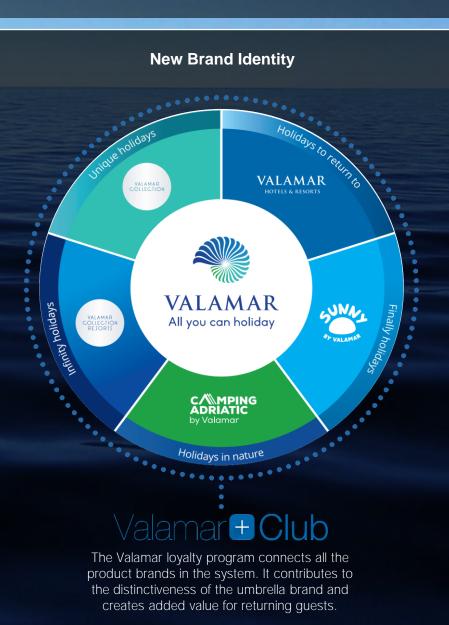

### Management of the Valamar Brand

#### First Internationally Recognized Brand in Modern Croatian Tourism

- The Valamar Hotels & Resorts brand was introduced in 2004 and very soon it became the first internationally recognized brand in modern Croatian tourism
- Camping Adriatic by Valamar was introduced two years later
- Over time, the brand architecture was supplemented and modified, adapting to the changes within the company, and in 2016, the process of redefining the existing brand strategy began

### 2018 Key Brand Changes

- The existing Valamar brand architecture has moved from a system with two main product brands to a system with five main product brands closely linked to Valamar's core culture and values
- Each property in the portfolio is linked to one of the product brands and has had specific positioning, USPs, target markets and sales channels defined specifically for it
- Valamar Collection and Valamar Collection Resorts are brands of strategic importance and are the closest to Valamar's core values; they include the best products in the portfolio
- Valamar Hotels & Resorts is a brand covering the largest portion of the company's capacities and includes both upscale and midscale properties; specific labels will be introduced through this brand, depending on the special characteristics of each product
- Sunny by Valamar is the economy brand that includes both midscale and economy portions of the portfolios
- Camping Adriatic by Valamar will be lifted to a higher level and be more strongly linked to the Valamar brand; additionally, it has been divided into three categories – Premium Resorts, Resorts and Sunny

### New Valamar Brand Portfolio