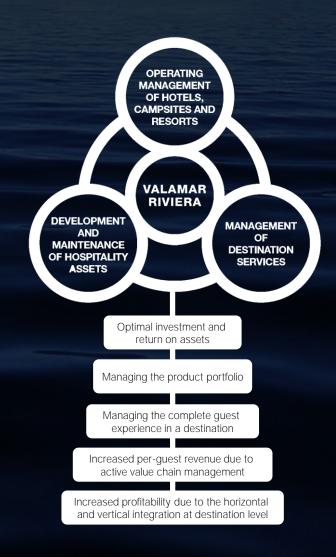

Resort by Valamar Padova Camping Resort by Valamar San Marino Camping Resort by Valamar

#### CMPING ADRIATIC by Valamar

Tunarica Sunny Camping by Valamar Istra Sunny Camping by Valamar Brioni Sunny Camping by Valamar Škrila Sunny Camping by Valamar Solitudo Sunny Camping by Valamar

### Awards & Recognitions and Business model

#### **Awards & Recognitions**

 On an annual basis, Valamar receives more than 50 international awards for quality, including most prestigious awards such as "World Travel Awards" as well as those given by Tripadvisor, ADAC, TUI, Zoover, Luxury Travel Guide and others



## **TUI** GROUP

ADAC Superplatz 2017 im ADAC Campingführer



ADAC



**Thomas Cook** 





Croatia's Best Campsite

#### Business Model: Asset, Hospitality and Destination Management Company



### 2016-2020 Strategic Goals and Strategic Initiatives



#### OFFER ATTRACTIVE AND LONG-TERM SUSTAINABLE DIVIDENDS

 2018: EUR 14,9mn; 2017: EUR 13,1mn; 2016: EUR 9,8mn; 2015: EUR 9,1mn; 2014: FUR 8,3mn



#### CREATE NEW VALUE FOR SHAREHOLDERS

• Significantly increase our market capitalization (2017: +26%)



STEER A SUSTAINABLE AND SOCIALLY RESPONSIBLE DEVELOPMENT OF DESTINATIONS

• Invest up to 2,5% of revenues



GROW SIGNIFICANTLY
double-digit EBITDA-CAGR growth (2015-2017: +20%)
EBITDA margin 35%-38% (2017: 35%)



#### HEAVY INVESTMENTS

Invest 200-265mn (2017&P2018&P2019: 312mn)
Premium returns while maintaining a solid balance sheet (2017: 670mn) and a sustainable net debt/EBITDA ratio (2017: 2,85x)



#### STRENGTHEN DIRECT RELATIONSHIPS WITH GUESTS

 50% of revenues from di