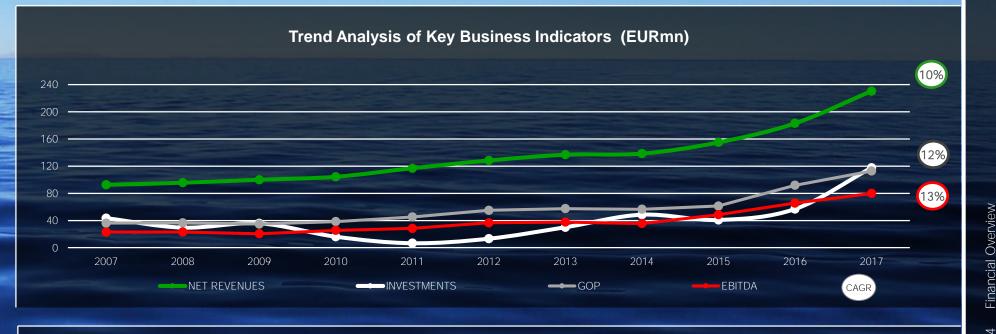

Strongest Croatian hotel brand

12% of categorized capacities

Largest portfolio of camping in Croatia (15% of categorized camping in Croatia)

EUR 261-264mn (+10-11% yoy) F2018 total revenues

EUR 92-93mn (+14-16% yoy) E2018 EBITDA

35-36% E2018 EBITDA margin

10% revenue and 13% EBITDA 10y CAGR (2007-2017)

Capacity of:\*

≈ 58.000 guests > 21.000 units

≈ 6,2mn overnights ≈ 1,0mn arrivals

34

15

hotels and resorts\*