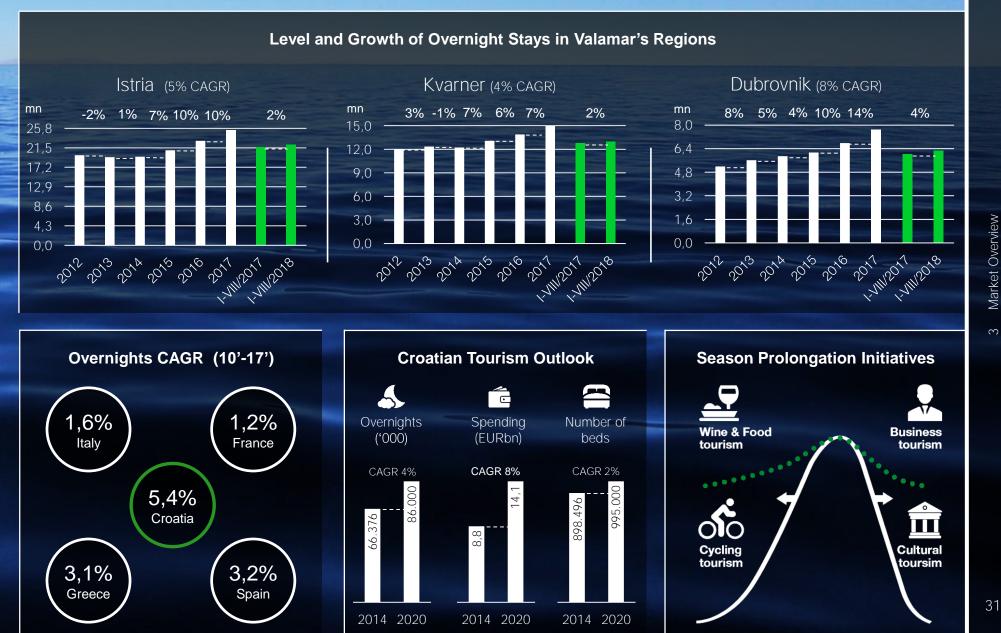

### Overview of Croatian Tourism Market 2017 (1)

Note: All values have been converted from HRK to EUR according to the average yearly FX, while for 2018 and further have been converted @ FX EUR/HRK = 7,5. Sources: National Bureau of Statistics, Eurostat, Ministry of Tourism.

### Overview of Croatian Tourism Market 2017 (2)

Note: All values have been converted from HRK to EUR according to the average yearly FX, while for 2018 and further have been converted @ FX EUR/HRK = 7,5. Sources: National Bureau of Statistics, Eurostat, Ministry of Tourism.