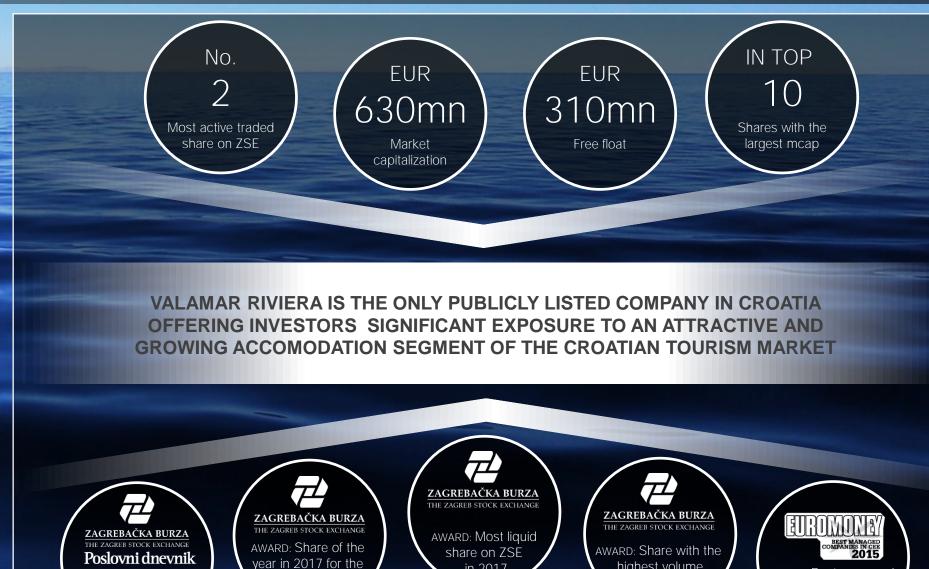

#### Overview

AWARD: Best Investor

Relations in

2015, 2017%

2018

sixth consecutive

year

Note: All values have been converted from HRK to EUR according to the average yearly FX, while for 2018 and further have been converted @ FX EUR/HRK = 7,5

in 2017

AWARD: Best managed company in the leisure sector in CEE region

highest volume

increase on ZSE

in 2015

#### **RIVP-R-A** Insight

Note: All values have been converted from HRK to EUR according to the average yearly FX, while for 2018 and further have been converted @ FX EUR/HRK = 7,5

| Valamar Riviera                                                                                 | Share                                                                                                                              |
|-------------------------------------------------------------------------------------------------|------------------------------------------------------------------------------------------------------------------------------------|
| Zagreb Stock Exchange =<br>Ticker Bloomberg =<br>Reuters =<br>ISIN code:                        | the second se                    |
| Number of issued shares:<br>PPS (on 23 Oct 2018)<br>Date of listing (ZSE):                      | 126.027.542<br>EUR 5,1<br>15 December 2014                                                                                         |
| Zagreb Stock Exchange indices in which<br>Valamar Riviera's share is included:                  | (126.027.542 shares)<br>CROBEX (portion 9,8%)<br>CROBEXtr (portion 9,8%)<br>CROBEX10 (portion 15,5%)<br>CROBEXplus<br>CROBEXturist |
| Vienna Stock Exchange indices in which<br>Valamar Riviera's share is included:<br>MSCI indicex: | SETX (portion 5,6%)<br>CROX (portion 19,6%)<br>MSCI Frontier Markets Indexes                                                       |