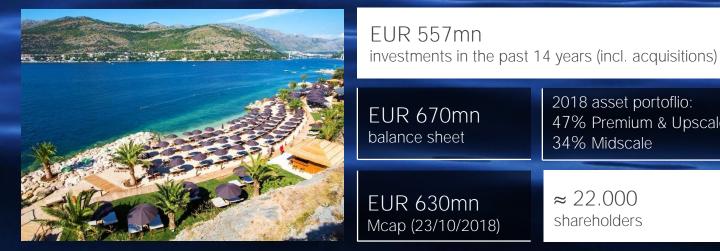

### Valamar Riviera 2017

Note: All values have been converted from HRK to EUR according to the average yearly FX, while for 2018 and further have been converted @ FX EUR/HRK = 7.5

Leading tourism company in Croatia by revenues, capacities and number of destinations

Strongest Croatian hotel brand

12% of categorized capacities

Largest portfolio of camping in Croatia (15% of categorized camping in Croatia)

EUR 261-264mn (+10-11% yoy) F2018 total revenues

EUR 92-93mn (+14-16% yoy) E2018 EBITDA

35-36% E2018 EBITDA margin

10% revenue and 13% EBITDA 10y CAGR (2007-2017)

Capacity of:\*

≈ 58.000 guests > 21.000 units

≈ 6,2mn overnights ≈ 1,0mn arrivals

34

15

hotels and resorts\*

camping resorts\*

 $\approx$  1.700 permanent employees  $\approx$  6.600 employees in peak season 2,85x net debt/Adj. EBITDA 2018 asset portoflio: 47% Premium & Upscale 34% Midscale

≈ 22.000 shareholders