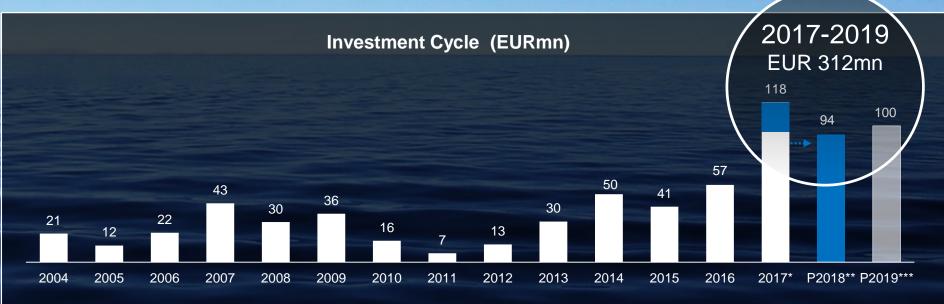

### Investments

Note: All values have been converted from HRK to EUR according to the average yearly FX, while for 2018 and further have been converted @ FX EUR/HRK = 7,5

\*EUR 23mn refers to investments under construction (marked in blue). \*\*Valamar Riviera's 2017/18 investment cycle amounts to 84mn, while 10mn refers to Imperial investments. \*\*\* EUR 82mn refers to Valamar Riviera's 2018/19 investment cycle, while EUR 18mn to Imperial's.

#### HEAVY INVESTMENTS

Invest 200-265mn (2017&P2018&P2019: 312mn)
Premium returns while maintaining a solid balance sheet (2017: 670mn) and a sustainable net debt/EBITDA ratio (2017: 2,85x)