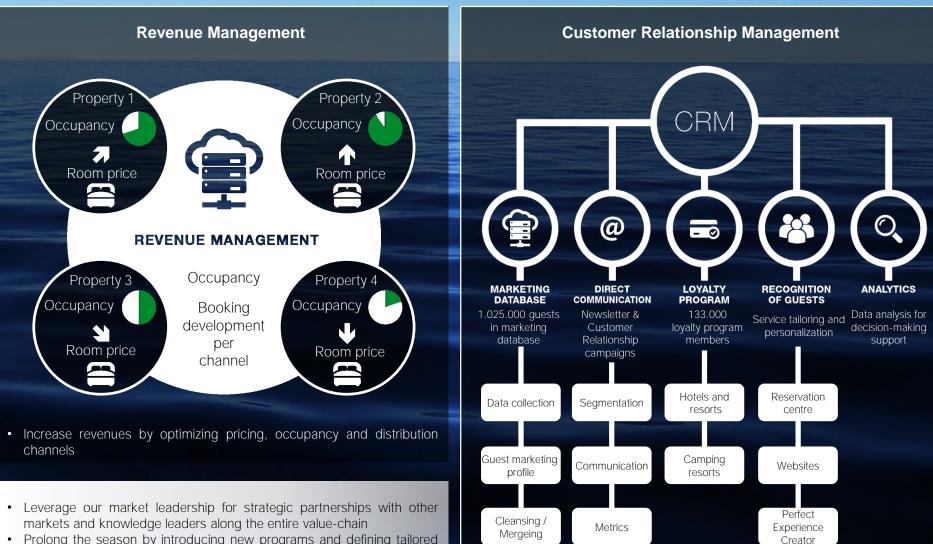

### Sales & Marketing 2017

- Prolong the season by introducing new programs and defining tailored actions in a joint effort with destinations and partners
- Brand recognition
- Proactive distribution strategy favouring own channels
- High and growing proportion of online and direct sales

Gain exceptional guest knowledge and establish individual contact points throughout the year to increase guest loyalty and satisfaction

- 1 Introduction
- 2 Overview of Valamar Riviera
- 3 Market Overview
- 4 Financial Overview
- 5 Share RIVP
- 6 Detailed Investments Overview