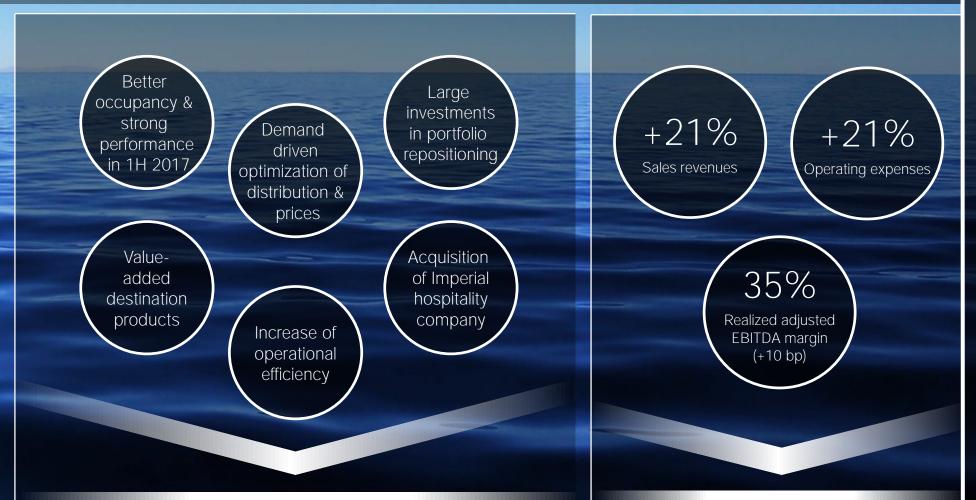

### 2017 Growth Drivers

Note: All values have been converted from HRK to EUR according to the average yearly FX, while for 2018 and further have been converted @ FX EUR/HRK = 7,5

### VERY GOOD 2017 BUSINESS RESULTS

EUR 83mn Adjusted EBIDTA