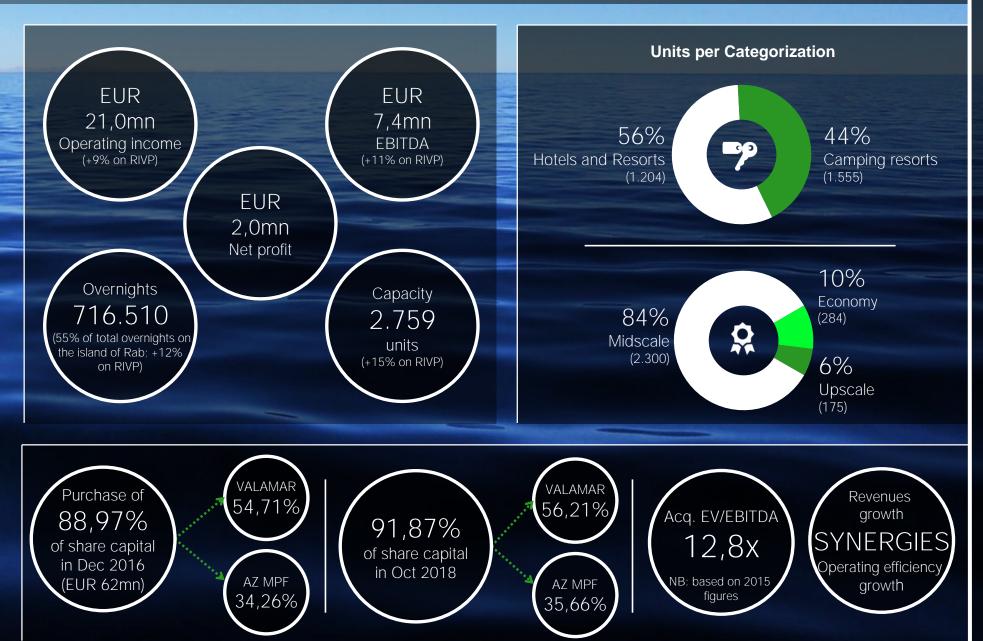

### Acquisition of Imperial Rab Plc 2017

Note: All values have been converted from HRK to EUR according to the average yearly FX, while for 2018 and further have been converted @ FX EUR/HRK = 7,5