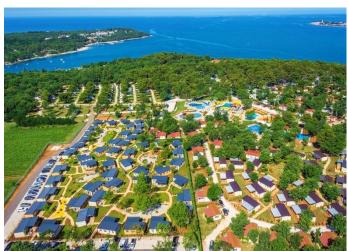

### Key Portfolio Investments 2014 - 2016

Note: All values have been converted from HRK to EUR according to the average yearly FX, while for 2018 and further have been converted @ FX EUR/HRK = 7,5

Valamar Collection Isabella Island Resort 4\* & 5\*, Poreč (2014 - 2016)

EUR 40mn 334 units

New service concepts: 270 units at 4\* level and 64 units at 5\*

Valamar Collection Dubrovnik President Hotel 5\*, Dubrovnik (2014/15)

- EUR 20mn
  - 292 units
  - First 5<sup>\*</sup> property in Valamar

#### Lanterna Premium Camping Resort by Valamar 4\*, Poreč (2014 – 2016)

- EUR 17mn
- 2.8706 units
- Premium camping

#### Valamar Zagreb Hotel 4\*, Poreč (2013/14)

- EUR 7mn
- 230 units
- Resort focused on families in high season

Krk Premium Camping Resort by Valamar 5\*, Krk (2014 – 2016)

- EUR 7mn
- 500 units
- Premium camping
- First 5\* camping in Croatia

- EUR 5mn
  - 308 units
  - · Mediterranean gardens around the resort and new outdoor infinity pool with sea view