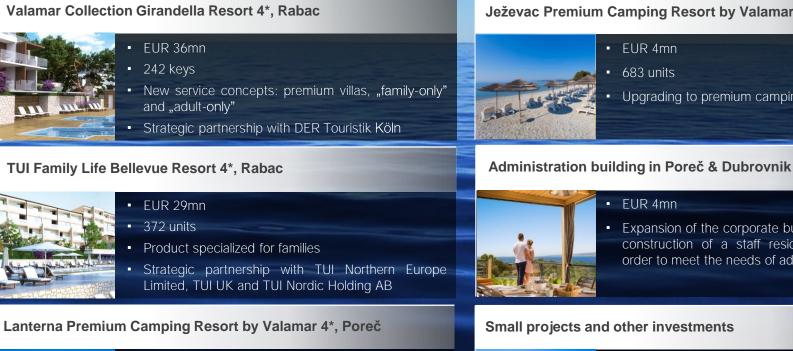

### Key Portfolio Investments 2016/17

Note: All values have been converted from HRK to EUR according to the average yearly FX, while for 2018 and further have been converted @ FX EUR/HRK = 7,5

- EUR 13mn
- 2.870 units
- Premium camping

### Zablace Camping Resort by Valamar 4\*, Krk

- EUR 5mn
- 654 units
- Upgrading to upscale camping resort

#### Ježevac Premium Camping Resort by Valamar 4\*, Krk

- EUR 4mn
  - 683 units
- Upgrading to premium camping

- EUR 4mn
  - Expansion of the corporate building in Poreč and the construction of a staff residence in Dubrovnik in order to meet the needs of additional workspace

#### Small projects and other investments

- EUR 17mn
- Energy saving programs, investments in campings, investments infrastructure, laundry digitalization, beaches,...