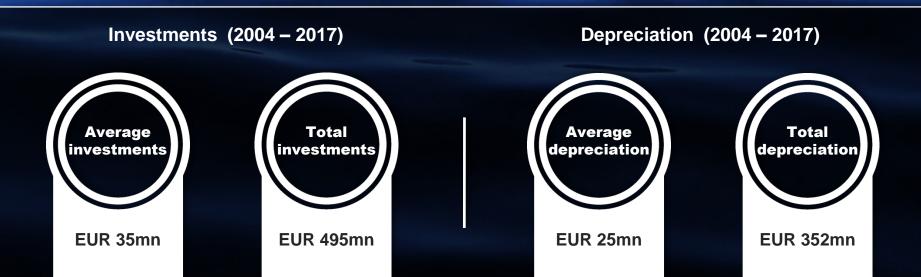

### Investments

Note: All values have been converted from HRK to EUR according to the average yearly FX, while for 2018 and further have been converted @ FX EUR/HRK = 7,5

\*EUR 23mn refers to investments under construction (marked in blue). \*\*Valamar Riviera's 2017/18 investment cycle amounts to 84mn, while 10mn refers to Imperial investments. \*\*\* EUR 82mn refers to Valamar Riviera's 2018/19 investment cycle, while EUR 18mn to Imperial's.