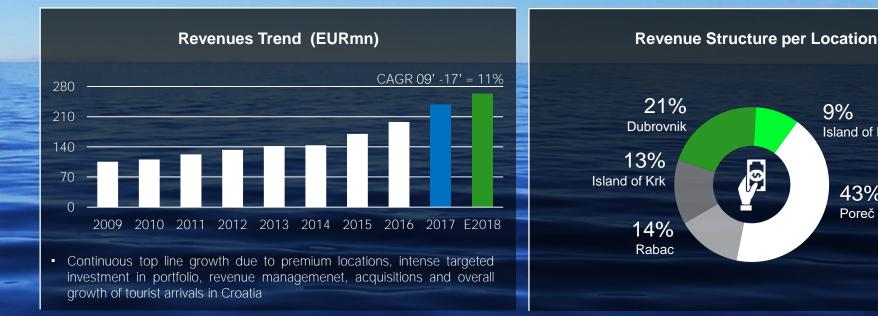

Strongest Croatian hotel brand

12% of categorized capacities

Largest portfolio of camping in Croatia (15% of categorized camping in Croatia)

EUR 261-264mn (+10-11% yoy) F2018 total revenues

EUR 92-93mn (+14-16% yoy) E2018 EBITDA

9%

Island of Rab

43% Poreč

 Additional EBITDA growth came as a result of positive returns from investment cycle, realized cost savings and business efficiency and acquisition of hospitality companies