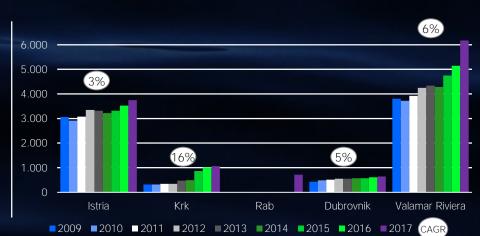

### **Key Operational Indicators**

Note: All values have been converted from HRK to EUR according to the average yearly FX, while for 2018 and further have been converted @ FX EUR/HRK = 7,5

**Overnights per Destination (thousands)** 

### ISTRIA

- The most prominent tourist region in Croatia (30mn of overnights p.a.)
- Valamar's destinations: Poreč, Tar, Funtana, Vrsar, Pula-Brioni, Rabac
- 17 hotels and resorts and 7 camping resorts

### **ISLAND OF KRK**

- The biggest and most populated island in Croatia (1mn of overnights p.a.)
- The key advantage is a bridge connection with the mainland and international airport
- 3 hotels and resorts and 5 camping resorts

### **ISLAND OF RAB**

- 2mn of overnights, i.e. 230 thousand guests (50% of guests from GER and AUT)
- Imperial hospitality company has a dominant position in the island's hotel and campsite offer
- 5 hotels and resorts and 2 camping resorts

### DUBROVNIK

- Globally recognized tourist destination (6mn of overnights p.a.)
- 5 hotels and resorts and 1 camping resort