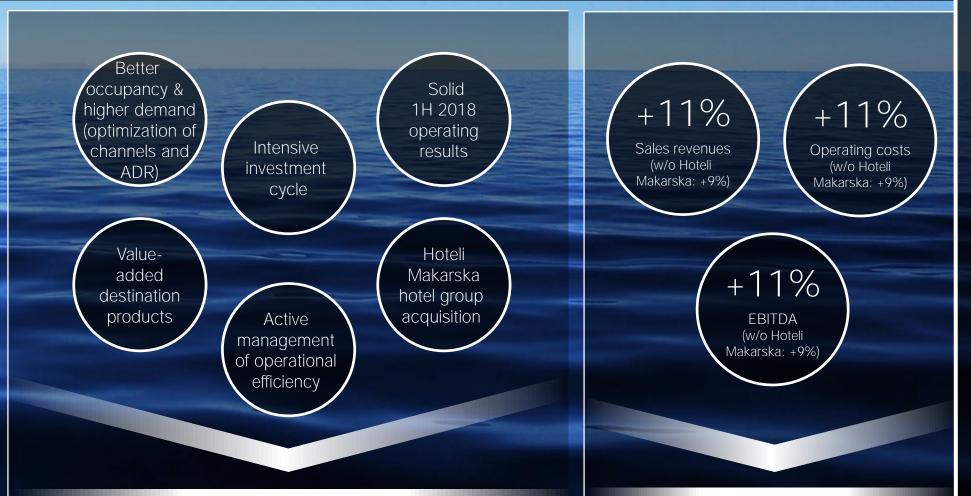

### 9M 2018 Growth Drivers

Note: All values have been converted from HRK to EUR according to the average yearly FX, while for 2018 and further have been converted @ FX EUR/HRK = 7,5.

### STRONG 9M 2018 BUSINESS RESULTS