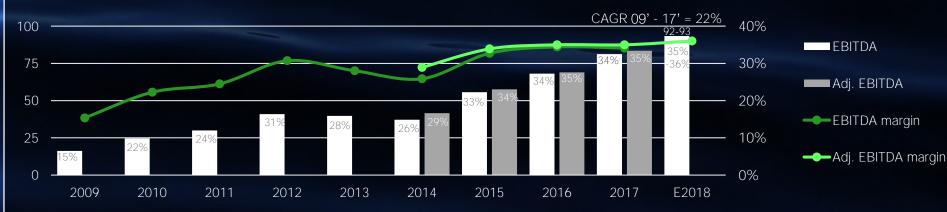

GROW SIGNIFICANTLY
double-digit EBITDA-CAGR growth (2015-2017: +20%)
EBITDA margin 35%-38% (2017: 35%)

### VERY GOOD 2017 BUSINESS RESULTS

EUR 83mn Adjusted EBIDTA