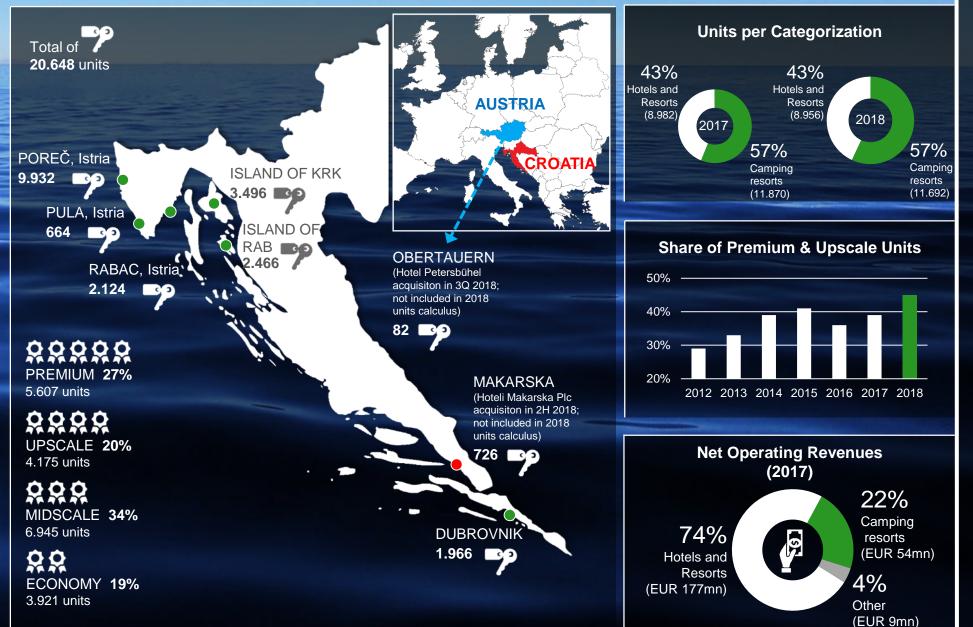

### Asset Portfolio 2018 (1)

Note: All values have been converted from HRK to EUR according to the average yearly FX, while for 2018 and further have been converted @ FX EUR/HRK = 7,5

Valamar Riviera in Figures

### Asset Portfolio 2018 (2)

| PRE  | MIUM (5.607 units; 27% of total capacitie         | es)           |
|------|---------------------------------------------------|---------------|
| 簫    | Valamar Collection Dubrovnik President Hotel 5*   | (292 units)   |
|      | Valamar Collection Isabella Island Resort 4* & 5* | (334 units)   |
|      | Valamar Lacroma Dubrovnik Hotel 4*                | (401 units)   |
|      | Valamar Collection Girandella Resort 4* & 5*      | (391 units)   |
|      | Valamar Collection Imperial Hotel 4*              | (136 units)   |
|      | Krk Premium Camping Resort by Valamar 5*          | (500 units)   |
| 1    | Ježevac Premium Camping Resort by Valamar 4*      | (683 units)   |
|      | Lanterna Premium Camping Resort by Valamar 4*     | (2.870 units) |
| UPS  | CALE (4.175 units; 20% of total capacitie         | es)           |
|      | TUI Family Life Bellevue Resort 4*                | (372 units)   |
| 詽    | Valamar Tamaris Resort 4*                         | (507 units)   |
| Ħ    | Valamar Riviera Hotel & Suites 4*                 | (152 units)   |
|      | Valamar Zagreb Hotel 4*                           | (230 units)   |
|      | Valamar Sanfior Hotel & Casa 4*                   | (242 units)   |
|      | Valamar Argosy Hotel 4*                           | (308 units)   |
|      | Valamar Padova Hotel 4*                           | (175 units)   |
| 51   | Marina Camping Resort by Valamar 4*               | (318 units)   |
|      | Bunculuka Camping Resort by Valamar 4*            | (408 units)   |
|      | Zablaće Camping Resort by Valamar 4*              | (654 units)   |
| A    | San Marino Camping Resort by Valamar 4*           | (809 units)   |
| MIDS | SCALE (6.945 units; 34% of total capaciti         | ies)          |
|      | Valamar Diamant Hotel & Residence 4*              | (372 units)   |
|      | Valamar Crystal Hotel 4*                          | (223 units)   |
|      | Pinia Sunny Residence by Valamar 3*               | (96 units)    |
|      | Rubin Sunny Hotel by Valamar 3*                   | (253 units)   |
|      | Valamar Pinia Hotel 3*                            | (170 units)   |
|      | Allegro Sunny Hotel by Valamar 3*                 | (180 units)   |
| 1    | Miramar Sunny Hotel by Valamar 3*                 | (178 units)   |

| MIDS                                                                                                                                  | CALE (continued)                                                                                                                                                                                                                                                                                                                                                                         |                                                                                                                                                                     |
|---------------------------------------------------------------------------------------------------------------------------------------|------------------------------------------------------------------------------------------------------------------------------------------------------------------------------------------------------------------------------------------------------------------------------------------------------------------------------------------------------------------------------------------|---------------------------------------------------------------------------------------------------------------------------------------------------------------------|
|                                                                                                                                       | Corinthia Baška Sunny Hotel by Valamar 3*                                                                                                                                                                                                                                                                                                                                                | (456 units)                                                                                                                                                         |
| Ĥ                                                                                                                                     | Valamar Zvonimir Hotel 4*                                                                                                                                                                                                                                                                                                                                                                | (85 units)                                                                                                                                                          |
|                                                                                                                                       | Valamar Atrium Baška Residence 4* & 5*                                                                                                                                                                                                                                                                                                                                                   | (64 units)                                                                                                                                                          |
| Ĥ                                                                                                                                     | Valamar Villa Adria 4*                                                                                                                                                                                                                                                                                                                                                                   | (28 units)                                                                                                                                                          |
|                                                                                                                                       | Valamar Koralj Hotel 3*                                                                                                                                                                                                                                                                                                                                                                  | (274 units)                                                                                                                                                         |
| Ĥ                                                                                                                                     | Valamar Club Dubrovnik Hotel 3*                                                                                                                                                                                                                                                                                                                                                          | (338 units)                                                                                                                                                         |
|                                                                                                                                       | Valamar Carolina Hotel & Villas 4*                                                                                                                                                                                                                                                                                                                                                       | (152 units)                                                                                                                                                         |
| A                                                                                                                                     | San Marino Sunny Resort by Valamar 3*                                                                                                                                                                                                                                                                                                                                                    | (457 units)                                                                                                                                                         |
| 1                                                                                                                                     | Orsera Camping Resort by Valamar 3*                                                                                                                                                                                                                                                                                                                                                      | (596 units)                                                                                                                                                         |
| 7                                                                                                                                     | Škrila Sunny Camping by Valamar 3*                                                                                                                                                                                                                                                                                                                                                       | (344 units)                                                                                                                                                         |
| A                                                                                                                                     | Solitudo Sunny Camping by Valamar 3*                                                                                                                                                                                                                                                                                                                                                     | (419 units)                                                                                                                                                         |
| A                                                                                                                                     | Padova Camping Resort by Valamar 3*                                                                                                                                                                                                                                                                                                                                                      | (453 units)                                                                                                                                                         |
| A                                                                                                                                     | Solaris Camping Resort by Valamar 3*                                                                                                                                                                                                                                                                                                                                                     | (1.807 units)                                                                                                                                                       |
| ECO                                                                                                                                   | ONOMY (3.921 units; 19% of total cap                                                                                                                                                                                                                                                                                                                                                     | pacifies)                                                                                                                                                           |
|                                                                                                                                       |                                                                                                                                                                                                                                                                                                                                                                                          | aonnoo)                                                                                                                                                             |
|                                                                                                                                       | Pical Sunny Hotel by Valamar 2*                                                                                                                                                                                                                                                                                                                                                          | (359 units)                                                                                                                                                         |
|                                                                                                                                       |                                                                                                                                                                                                                                                                                                                                                                                          |                                                                                                                                                                     |
| 雪里雪里                                                                                                                                  | Pical Sunny Hotel by Valamar 2*<br>Tirena Sunny Hotel by Valamar 3*<br>Lanterna Sunny Resort by Valamar 2*                                                                                                                                                                                                                                                                               | (359 units)<br>(208 units)<br>(956 units)                                                                                                                           |
|                                                                                                                                       | Pical Sunny Hotel by Valamar 2*<br>Tirena Sunny Hotel by Valamar 3*<br>Lanterna Sunny Resort by Valamar 2*<br>Eva Sunny Hotel & Residence by Valamar 2*                                                                                                                                                                                                                                  | (359 units)<br>(208 units)                                                                                                                                          |
|                                                                                                                                       | Pical Sunny Hotel by Valamar 2*<br>Tirena Sunny Hotel by Valamar 3*<br>Lanterna Sunny Resort by Valamar 2*                                                                                                                                                                                                                                                                               | (359 units)<br>(208 units)<br>(956 units)                                                                                                                           |
| 雪雪雪雪                                                                                                                                  | Pical Sunny Hotel by Valamar 2*<br>Tirena Sunny Hotel by Valamar 3*<br>Lanterna Sunny Resort by Valamar 2*<br>Eva Sunny Hotel & Residence by Valamar 2*                                                                                                                                                                                                                                  | (359 units)<br>(208 units)<br>(956 units)<br>(284 units)                                                                                                            |
| った。<br>「「「」」<br>「」」<br>「」」<br>「」」<br>「」」<br>「」」<br>「」」                                                                                | Pical Sunny Hotel by Valamar 2*<br>Tirena Sunny Hotel by Valamar 3*<br>Lanterna Sunny Resort by Valamar 2*<br>Eva Sunny Hotel & Residence by Valamar 2*<br>Marina Hotel by Valamar 2*                                                                                                                                                                                                    | (359 units)<br>(208 units)<br>(956 units)<br>(284 units)<br>(283 units)                                                                                             |
|                                                                                                                                       | Pical Sunny Hotel by Valamar 2*<br>Tirena Sunny Hotel by Valamar 3*<br>Lanterna Sunny Resort by Valamar 2*<br>Eva Sunny Hotel & Residence by Valamar 2*<br>Marina Hotel by Valamar 2*<br>Istra Sunny Camping by Valamar 2*<br>Brioni Sunny Camping by Valamar 2*<br>Tunarica Sunny Camping by Valamar 2*                                                                                 | (359 units)<br>(208 units)<br>(956 units)<br>(284 units)<br>(283 units)<br>(1.007 units)                                                                            |
| <ul> <li>開</li> <li>開</li> <li>開</li> <li>開</li> <li>八</li> <li>八</li> <li>八</li> <li>八</li> <li>八</li> <li>八</li> <li>201</li> </ul> | Pical Sunny Hotel by Valamar 2*<br>Tirena Sunny Hotel by Valamar 3*<br>Lanterna Sunny Resort by Valamar 2*<br>Eva Sunny Hotel & Residence by Valamar 2*<br>Marina Hotel by Valamar 2*<br>Istra Sunny Camping by Valamar 2*<br>Brioni Sunny Camping by Valamar 2*                                                                                                                         | (359 units)<br>(208 units)<br>(956 units)<br>(284 units)<br>(283 units)<br>(1.007 units)<br>(664 units)                                                             |
| <ul> <li>開開開開</li> <li>開</li> <li>第</li> <li>へへ</li> <li>へへ</li> <li>へへ</li> <li>201</li> </ul>                                       | Pical Sunny Hotel by Valamar 2*<br>Tirena Sunny Hotel by Valamar 3*<br>Lanterna Sunny Resort by Valamar 2*<br>Eva Sunny Hotel & Residence by Valamar 2*<br>Marina Hotel by Valamar 2*<br>Istra Sunny Camping by Valamar 2*<br>Brioni Sunny Camping by Valamar 2*<br>Tunarica Sunny Camping by Valamar 2*<br><b>8 ACQUISITIONS</b><br>Hotel Meteor 4*                                     | (359 units)<br>(208 units)<br>(956 units)<br>(284 units)<br>(283 units)<br>(1.007 units)<br>(664 units)<br>(160 units)                                              |
| <ul> <li>開開開開 </li> <li>八へへ </li> <li>201 </li> <li>日間 </li> </ul>                                                                    | Pical Sunny Hotel by Valamar 2*<br>Tirena Sunny Hotel by Valamar 3*<br>Lanterna Sunny Resort by Valamar 2*<br>Eva Sunny Hotel & Residence by Valamar 2*<br>Marina Hotel by Valamar 2*<br>Istra Sunny Camping by Valamar 2*<br>Brioni Sunny Camping by Valamar 2*<br>Tunarica Sunny Camping by Valamar 2*<br>8 ACQUISITIONS<br>Hotel Meteor 4*<br>Hotel Dalmacija 3*                      | (359 units)<br>(208 units)<br>(956 units)<br>(284 units)<br>(283 units)<br>(1.007 units)<br>(664 units)<br>(160 units)<br>(278 units)<br>(190 units)                |
| <ul><li>(単) 単) 単) 単) 単) 単) 1</li><li>(1) (1) (1) (1) (1) (1) (1) (1) (1) (1)</li></ul>                                                | Pical Sunny Hotel by Valamar 2*<br>Tirena Sunny Hotel by Valamar 3*<br>Lanterna Sunny Resort by Valamar 2*<br>Eva Sunny Hotel & Residence by Valamar 2*<br>Marina Hotel by Valamar 2*<br>Istra Sunny Camping by Valamar 2*<br>Brioni Sunny Camping by Valamar 2*<br>Tunarica Sunny Camping by Valamar 2*<br>8 ACQUISITIONS<br>Hotel Meteor 4*<br>Hotel Dalmacija 3*<br>Hotel Rivijera 2* | (359 units)<br>(208 units)<br>(956 units)<br>(284 units)<br>(283 units)<br>(1.007 units)<br>(664 units)<br>(160 units)<br>(278 units)<br>(190 units)<br>(257 units) |
| <ul> <li>開開開開 </li> <li>八へへ </li> <li>201 </li> <li>日間 </li> </ul>                                                                    | Pical Sunny Hotel by Valamar 2*<br>Tirena Sunny Hotel by Valamar 3*<br>Lanterna Sunny Resort by Valamar 2*<br>Eva Sunny Hotel & Residence by Valamar 2*<br>Marina Hotel by Valamar 2*<br>Istra Sunny Camping by Valamar 2*<br>Brioni Sunny Camping by Valamar 2*<br>Tunarica Sunny Camping by Valamar 2*<br>8 ACQUISITIONS<br>Hotel Meteor 4*<br>Hotel Dalmacija 3*                      | (359 units)<br>(208 units)<br>(956 units)<br>(284 units)<br>(283 units)<br>(1.007 units)<br>(664 units)<br>(160 units)<br>(278 units)<br>(190 units)                |