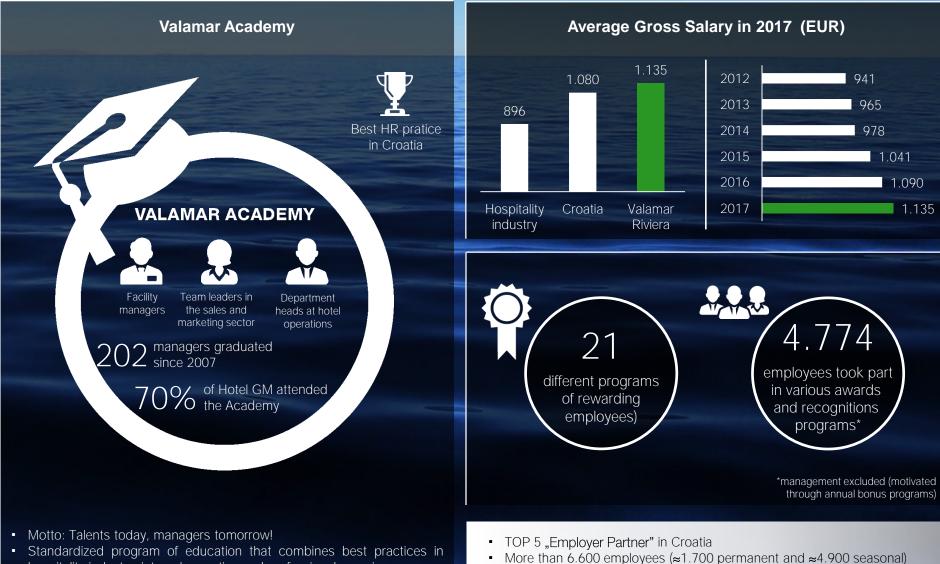

### Human Resources 2017

Note: All values have been converted from HRK to EUR according to the average yearly FX, while for 2018 and further have been converted @ FX EUR/HRK = 7.5

- hospitality industry, internal expertise and professional experiences
- 83 thousand hours of education and training in 2017

- Best HR Practice: Uplifting Service
  56% return rate of seasonal workers (increase to 70% until 2020)
- High corporate culture ratings