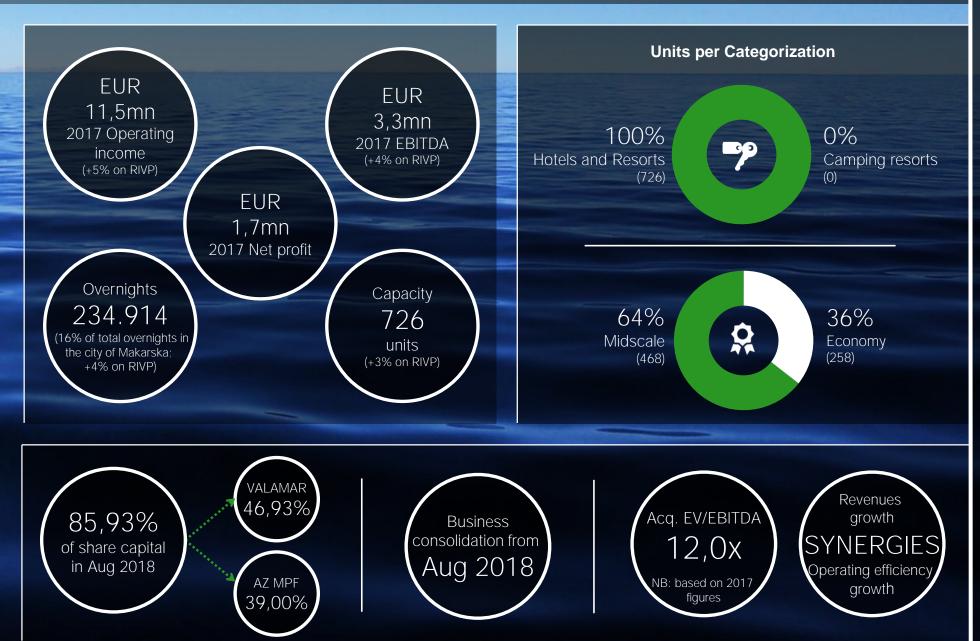

### Acquisition of Imperial Rab Plc 2017

Note: All values have been converted from HRK to EUR according to the average yearly FX, while for 2018 and further have been converted @ FX EUR/HRK = 7,5