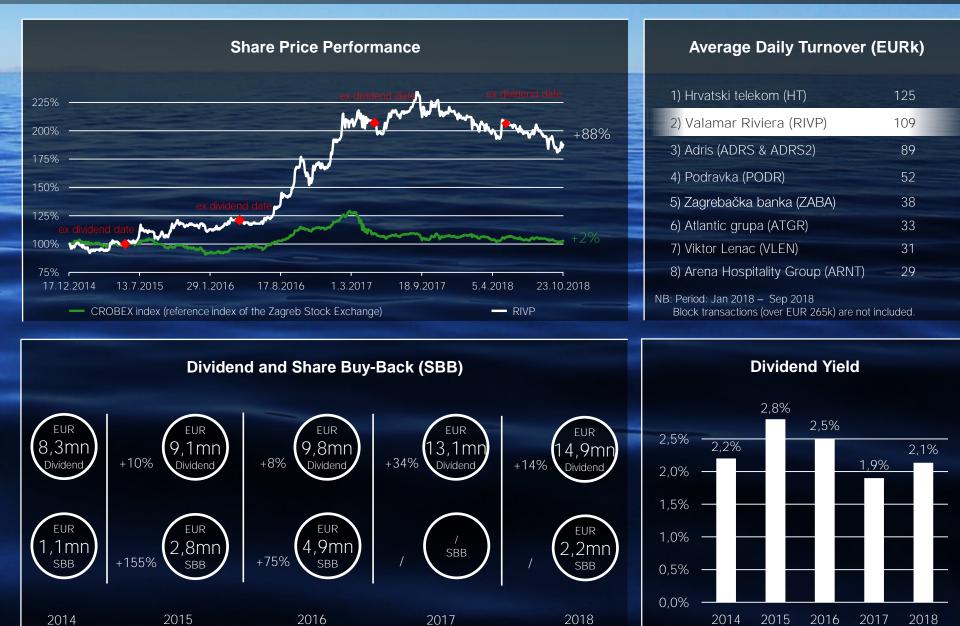

#### Performance on the Croatian Capital Market

Note: All values have been converted from HRK to EUR according to the average yearly FX, while for 2018 and further have been converted @ FX EUR/HRK = 7,5

Share RIVP

#### OFFER ATTRACTIVE AND LONG-TERM SUSTAINABLE DIVIDENDS

 2018: EUR 14,9mn; 2017: EUR 13,1mn; 2016: EUR 9,8mn; 2015: EUR 9,1mn; 2014: FUR 8,3mn

- Valamar Riviera will, in line with the ZSE rules, publish financial results on a quarterly basis, but presentations for investors, road shows and conference calls will be held at the end of the third quarter of each year due to the Company's dependency on peak season
- The management has committed to a minimum of EUR 0,066 per share annual dividend