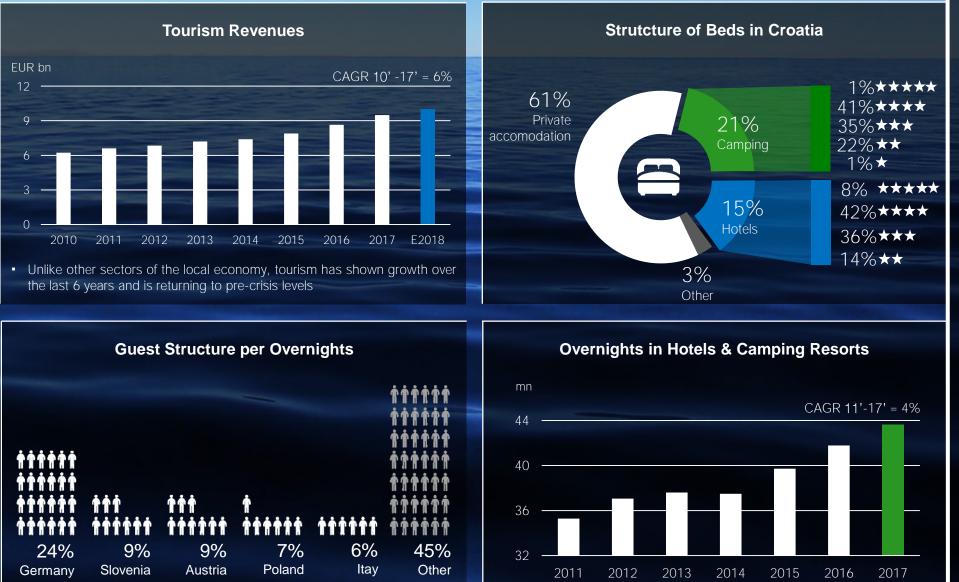

### Overview of Croatian Tourism Market 2017 (1)

Note: All values have been converted from HRK to EUR according to the average yearly FX, while for 2018 and further have been converted @ FX EUR/HRK = 7,5. Sources: National Bureau of Statistics, Eurostat, Ministry of Tourism.

### Overview of Croatian Tourism Market 2017 (2)

Note: All values have been converted from HRK to EUR according to the average yearly FX, while for 2018 and further have been converted @ FX EUR/HRK = 7,5. Sources: National Bureau of Statistics, Eurostat, Ministry of Tourism.