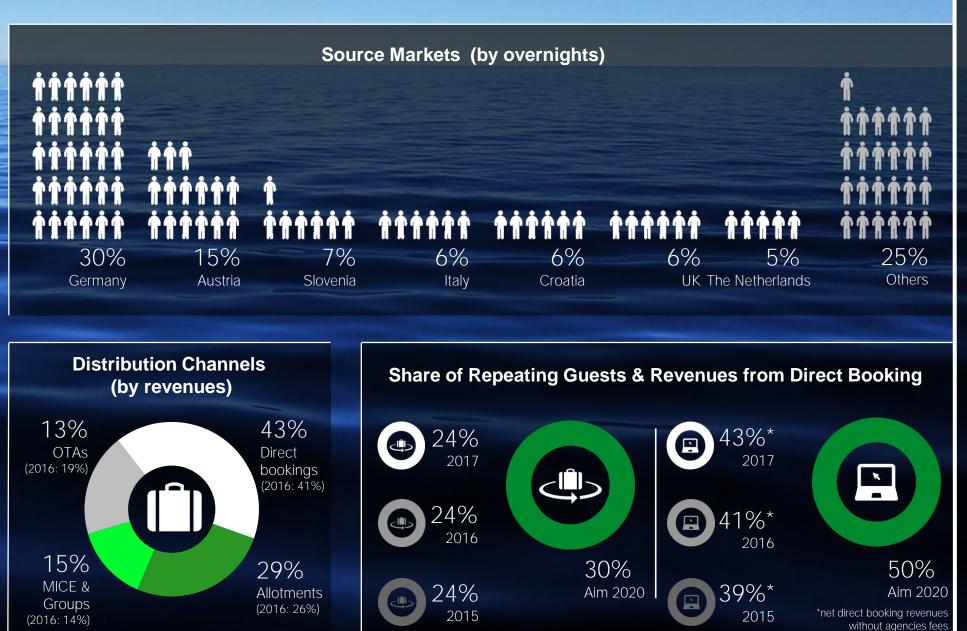

### Sales & Marketing 2017

- Prolong the season by introducing new programs and defining tailored actions in a joint effort with destinations and partners
- Brand recognition
- Proactive distribution strategy favouring own channels
- High and growing proportion of online and direct sales

Gain exceptional guest knowledge and establish individual contact points throughout the year to increase guest loyalty and satisfaction

- 1 Introduction
- 2 Overview of Valamar Riviera
- 3 Market Overview
- 4 Financial Overview
- 5 Share RIVP
- 6 Detailed Investments Overview

**Overnights per Product (thousands)** 

- Introduction
- Overview of Valamar Riviera
- Market Overview
- Financial Overview
- 5 Share RIVP
- 6 Detailed Investments Overview