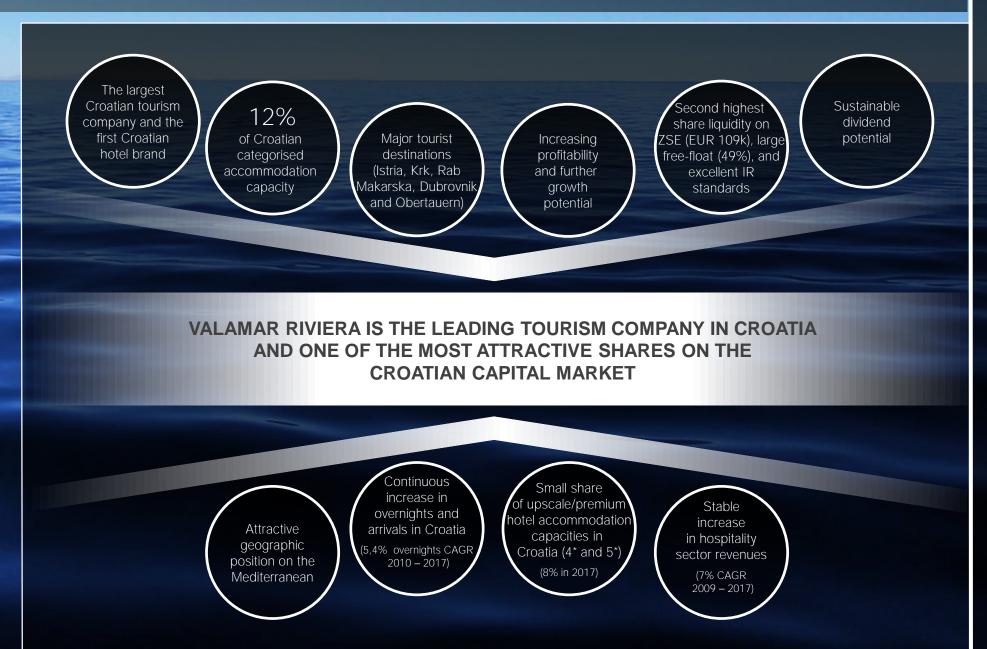

### Valamar Riviera 2017

Note: All values have been converted from HRK to EUR according to the average yearly FX, while for 2018 and further have been converted @ FX EUR/HRK = 7.5

Leading tourism company in Croatia by revenues, capacities and number of destinations

Strongest Croatian hotel brand

12% of categorized capacities

Largest portfolio of camping in Croatia (15% of categorized camping in Croatia)

EUR 261-264mn (+10-11% yoy) F2018 total revenues

EUR 92-93mn (+14-16% yoy) E2018 EBITDA

35-36% E2018 EBITDA margin

10% revenue and 13% EBITDA 10y CAGR (2007-2017)

Capacity of:\*

≈ 58.000 guests > 21.000 units

≈ 6,2mn overnights ≈ 1,0mn arrivals

34

15

hotels and resorts\*

camping resorts\*

 $\approx$  1.700 permanent employees  $\approx$  6.600 employees in peak season 2,85x net debt/Adj. EBITDA 2018 asset portoflio: 47% Premium & Upscale 34% Midscale

≈ 22.000 shareholders

Attractive destinations:\* Poreč, Rabac, Krk, Baška, Rab, Makarska, Dubrovnik, Obertauern