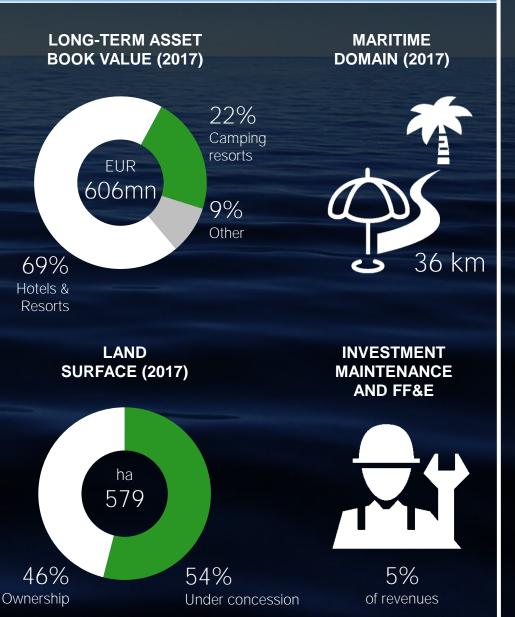

### Asset Portfolio 2018 (1)

Note: All values have been converted from HRK to EUR according to the average yearly FX, while for 2018 and further have been converted @ FX EUR/HRK = 7,5

Valamar Riviera in Figures